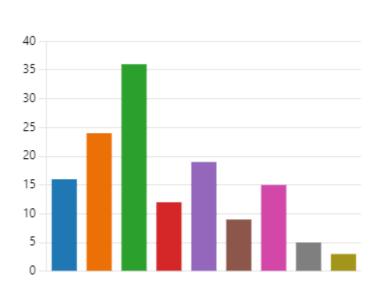

## Campus Life Desk Satisfaction Survey March 2023

Active 95 20:32 Average time to complete Responses Status

1. Using the Campus Life Desk online services for assistance, please select all that apply to you?