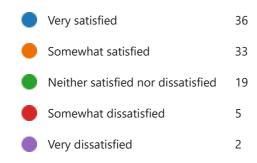

2. Please rate your level of satisfaction in the length of time you have waited to get a response?

3. Please rate the level of satisfaction on the standard of customer service you received?

4. If you have any further comments on the service you received (e.g. aspects you particularly liked, improvements required etc.) please provide them below: