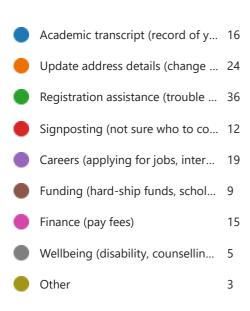

## Campus Life Desk Satisfaction Survey March 2023

Active 95 20:32 Average time to complete Responses Status

1. Using the Campus Life Desk online services for assistance, please select all that apply to you?