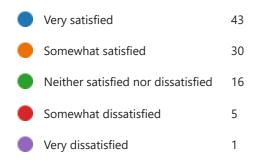

## Campus Life Desk Satisfaction Survey March 2023

Active 95 20:32 Average time to complete Responses Status

1. Using the Campus Life Desk online services for assistance, please select all that apply to you?





2. Please rate your level of satisfaction in the length of time you have waited to get a response?





3. Please rate the level of satisfaction on the standard of customer service you received?





4. If you have any further comments on the service you received (e.g. aspects you particularly liked, improvements required etc.) please provide them below:

Responses

Latest Responses

5 respondents (19%) answered None for this question.

Thank you for your efforts Finance team face to face

demands or enquires face services Prompt Better advertising None good bit rude team inc

satisfied with my experience cases Registration was a nigl time campus career prosp