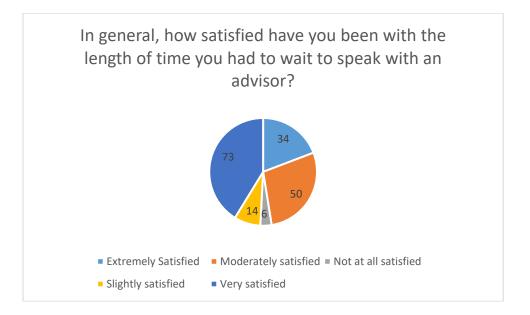

## Campus Life Desk Satisfaction Survey Nov 2022

1. Using the Campus Life Desk online services for assistance, please select all that apply to you?

2. Please rate your level of satisfaction in the length of time you have waited to get a response?