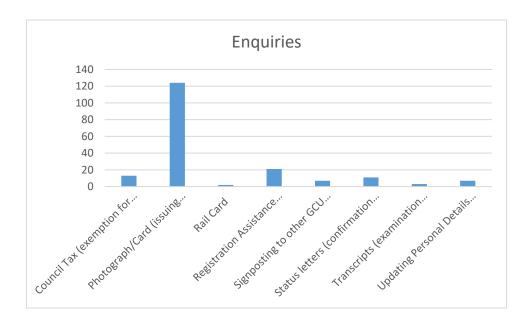

## Campus Life Desk Satisfaction Survey Nov 2022

1. Using the Campus Life Desk online services for assistance, please select all that apply to you?

2. Please rate your level of satisfaction in the length of time you have waited to get a response?