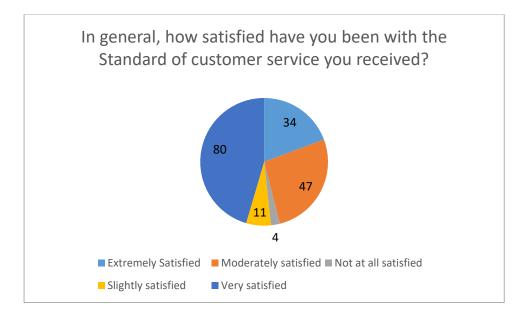

3. Please rate the level of satisfaction on the standard of customer service you received?

4. If you have any further comments on the service you received (e.g. aspects you particularly liked, improvements required etc.) please provide them below: