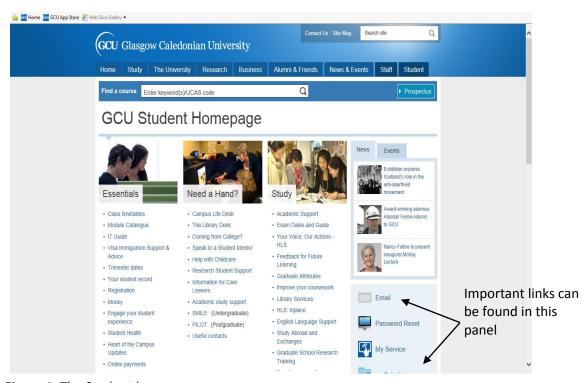

The Student Homepage contains information which will be useful to you as a student. The information is grouped in sections. Some of the most common links on this page have been brought together on the right hand side for ease of access: **Email**, **GCU Learn**, **Library**, **my Caledonian and so on.** 

Figure 1: The Student home page

Therefore if you are looking for University information, or you wish to access University systems the Student Homepage is a good place to start.