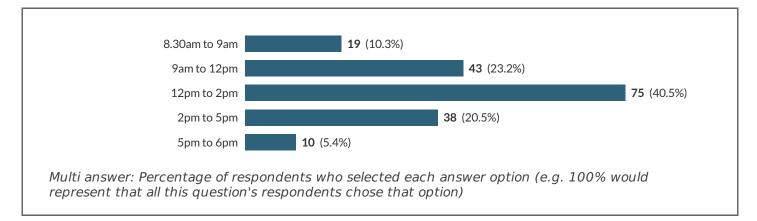

|  |

12 How likely is it that you would recommend the Campus Life Desk to a friend or colleague?

## 12.1 Not at all likely vs Extremely likely



13 Question: What do you think is the best way for us to make you and other students more aware of the services available at the Campus Life Desk?



## **13.a** If you selected Other, please specify:

| Showing all 2 responses |                        |  |
|-------------------------|------------------------|--|
| Don't know              | 530024-530015-51832440 |  |
| F                       | 530024-530015-52252809 |  |

14 Between Monday and Friday, which of the following times are/would be most convenient for you to access this service?(Please select your 'Most convenient' and 'Second most convenient' time)

#### 14.1 Most convenient time



### 14.2 Second most convenient time