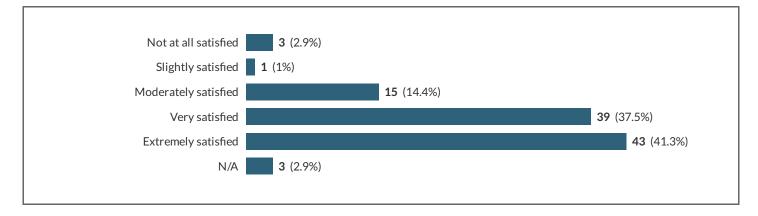

#### 10.4 Quality of information provided in response to your questions/issues

## 10.4.a Quality of information provided in response to your questions/issues

11 Would you like to see any improvements made to the Campus Life Desk? (i.e. to either the service itself or the design/layout of the surrounds)