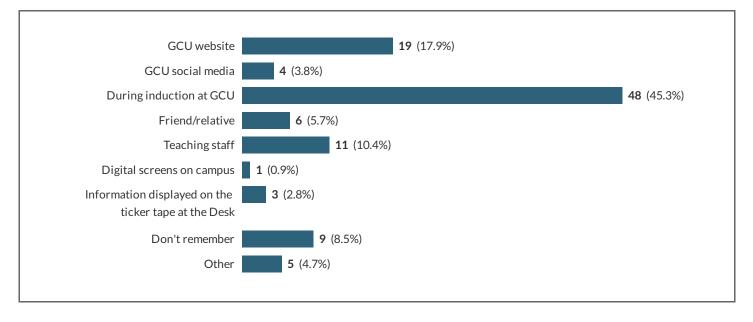

#### 3.a If you selected Other, please specify:

No responses

4 How did you first hear about the Campus Life Desk? (Select one) GCU website 8 (10.3%) GCU social media 1 (1.3%) During induction at GCU 33 (42.3%) 6 (7.7%) Friend/relative Teaching staff 8 (10.3%) Digital screens on campus 0 Information displayed on the 4 (5.1%) ticker tape at the Desk 16 (20.5%) Don't remember 2 (2.6%) Other