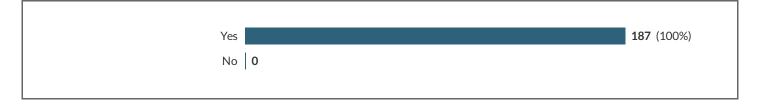

## Showing 187 of 187 responses

Showing **all** responses Showing **all** questions Response rate: 187%

Before I proceed please indicate that you understand how your answers will be used and that you are happy to participate in the survey.