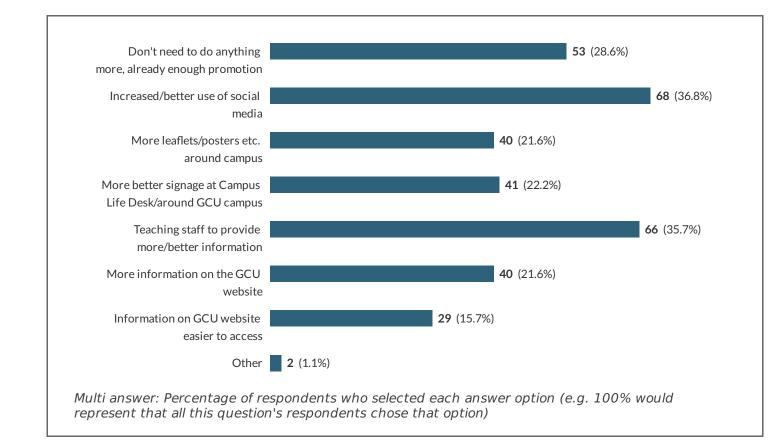

## 12.1 Not at all likely vs Extremely likely

13 Question: What do you think is the best way for us to make you and other students more aware of the services available at the Campus Life Desk?