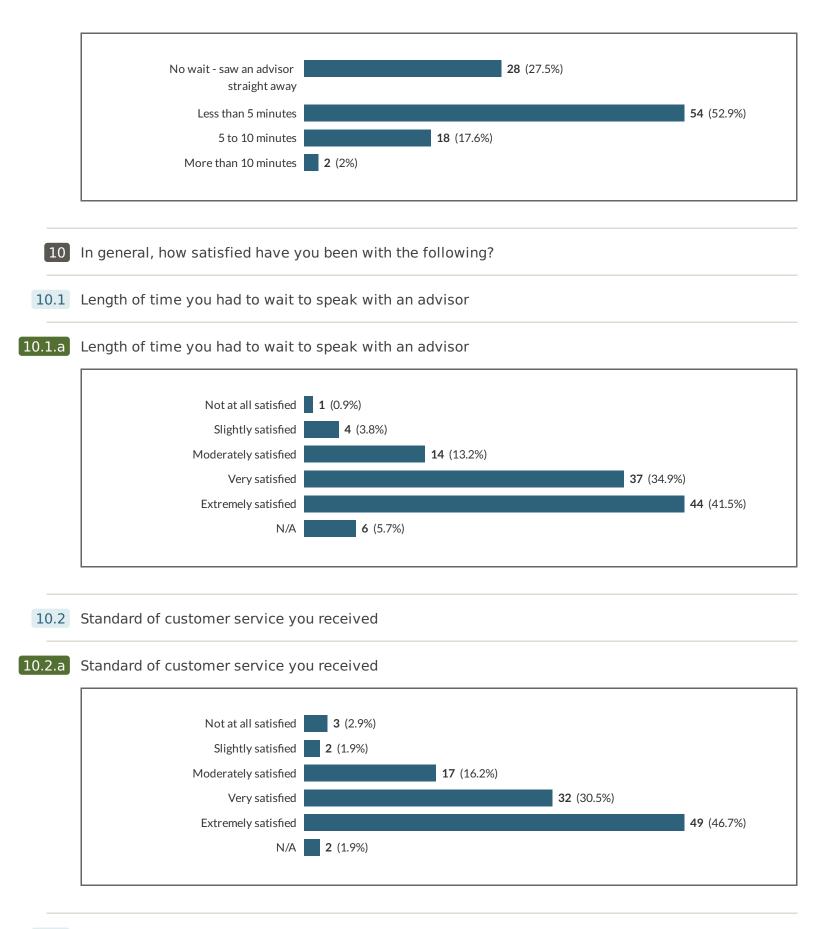

8 Which of the following Campus Life Desk services are you aware of? (Interviewer note: Please read through or show respondent each service on the list and select all those they are aware of)

9 In general, approximately how long have you had to wait to speak to an advisor?

#### 10.4 Quality of information provided in response to your questions/issues

## 10.4.a Quality of information provided in response to your questions/issues

11 Would you like to see any improvements made to the Campus Life Desk? (i.e. to either the service itself or the design/layout of the surrounds)