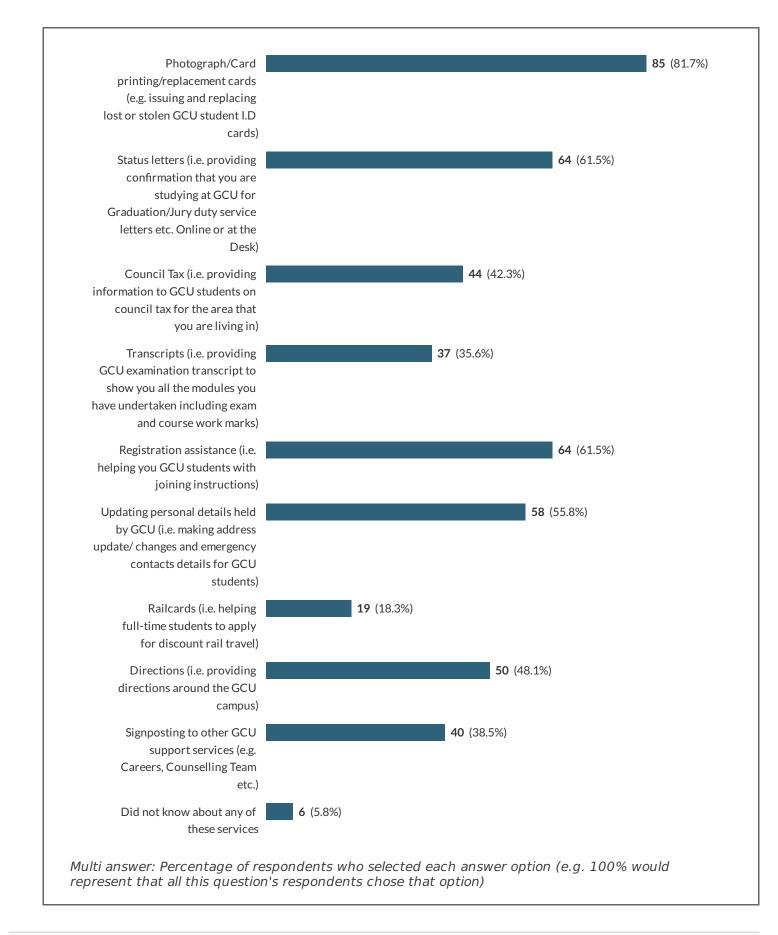

5 Which of the following Campus Life Desk services are you aware of? (Interviewer note: Please read through or show respondent each service on the list and select all those they are aware of)

6 Approximately, when was the last time you used the Campus Life Desk?