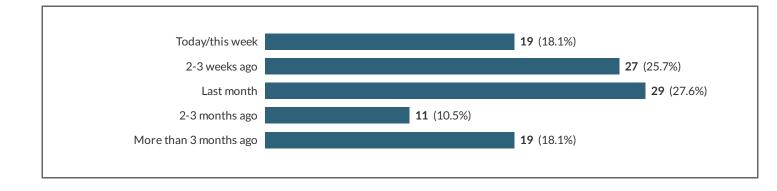

5 Which of the following Campus Life Desk services are you aware of? (Interviewer note: Please read through or show respondent each service on the list and select all those they are aware of)

6 Approximately, when was the last time you used the Campus Life Desk?