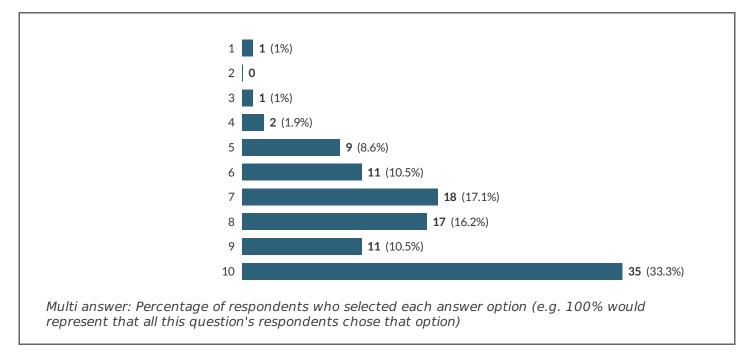

12 How likely is it that you would recommend the Campus Life Desk to a friend or colleague?

## 12.1 Not at all likely vs Extremely likely

13 Question: What do you think is the best way for us to make you and other students more aware of the services available at the Campus Life Desk?