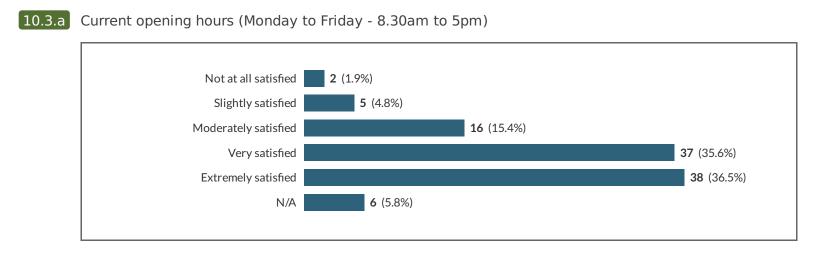

howing all 5 responses       |                        |  |  |
|-------------------------------|------------------------|--|--|
| Saw it in passing             | 530024-530015-52102954 |  |  |
| l pass through it             | 530024-530015-52204674 |  |  |
| Email to collect student card | 530024-530015-52250563 |  |  |
| Funding applications          | 530024-530015-52251950 |  |  |
| Walked past it                | 530024-530015-52253811 |  |  |

8 Which of the following Campus Life Desk services are you aware of? (Interviewer note: Please read through or show respondent each service on the list and select all those they are aware of)



9 In general, approximately how long have you had to wait to speak to an advisor?



**10.3** Current opening hours (Monday to Friday - 8.30am to 5pm)



#### 10.4 Quality of information provided in response to your questions/issues

## 10.4.a Quality of information provided in response to your questions/issues



11 Would you like to see any improvements made to the Campus Life Desk? (i.e. to either the service itself or the design/layout of the surrounds)

| No improvements needed                                                       |          | <b>95</b> (92.2%) |
|------------------------------------------------------------------------------|----------|-------------------|
| Yes (please outline the one<br>thing you would most like to<br>see improved) | 8 (7.8%) |                   |

**11.a** If "Yes", please outline the one thing you would most like to see improved:

| Showing all 6 responses