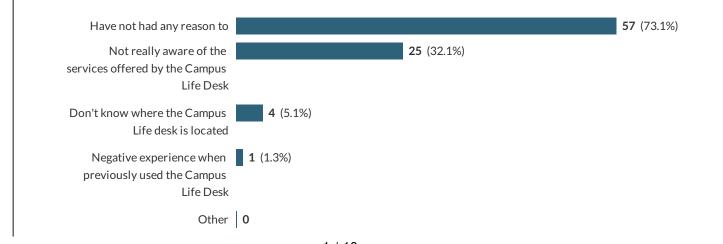

#### 2 How familiar are you with GCU's Campus Life Desk?

3

Is there any particular reason why you have not used the Campus Life Desk? (Tick all that apply)