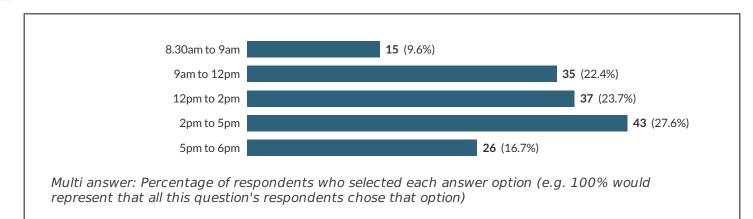

recommend the Campus Life Desk to a friend or colleague?

## 12.1 Not at all likely vs Extremely likely



13 Question: What do you think is the best way for us to make you and other students more aware of the services available at the Campus Life Desk?



## **13.a** If you selected Other, please specify:

| Showing all 2 responses |                        |  |
|-------------------------|------------------------|--|
| Don't know              | 530024-530015-51832440 |  |
| F                       | 530024-530015-52252809 |  |

14 Between Monday and Friday, which of the following times are/would be most convenient for you to access this service?(Please select your 'Most convenient' and 'Second most convenient' time)

#### 14.1 Most convenient time



### 14.2 Second most convenient time