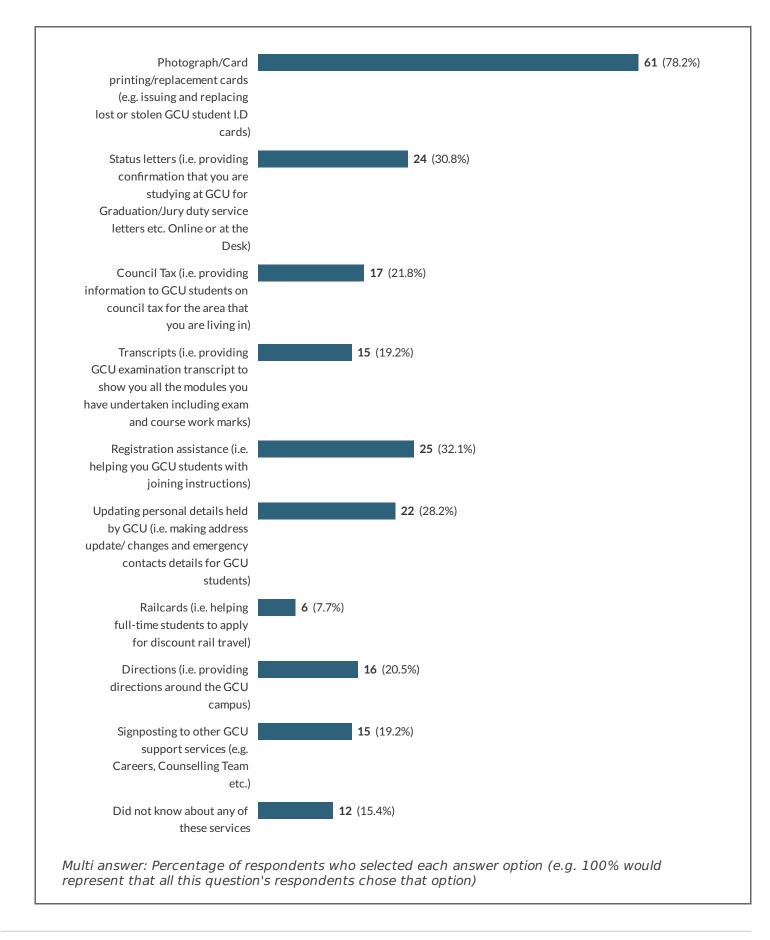

5 Which of the following Campus Life Desk services are you aware of? (Interviewer note: Please read through or show respondent each service on the list and select all those they are aware of)

6 Approximately, when was the last time you used the Campus Life Desk?