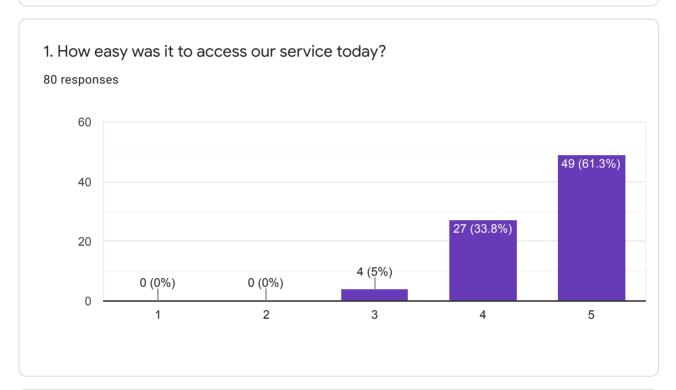

## Campus Life - Your feedback on our service

80 responses

**Publish analytics** 





3. How satisfied are you with the information you have received from a member of staff (email/phone/face to face) or other sources (website,









## Comments

20 responses

Quickly printed off new student ID for me at campus life desk and was very nice.

Plenty of room to study despite graduation

Please improve the website thank you

Some services have a long wait to see a person face to face such as careers service.

Very easy to use and helpful

Some systems like the attendance do not seem convenient especially when you lose your cards often (you shouldn't but some of us do) Paying £15 all the time to replace is not fun, old cards should at least be re-activatable when you find the again.

Excellent as always

The procedure of registration took long. They must give more attentio