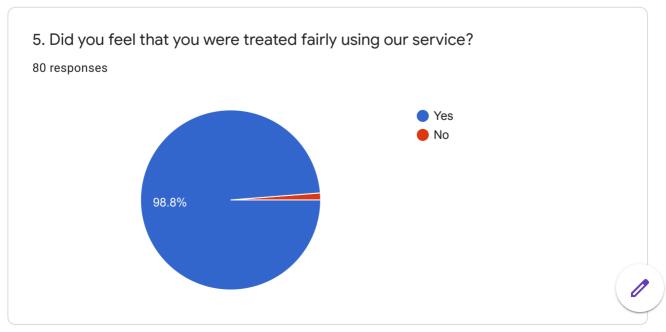

## Campus Life - Your feedback on our service

80 responses

**Publish analytics** 

3. How satisfied are you with the information you have received from a member of staff (email/phone/face to face) or other sources (website,