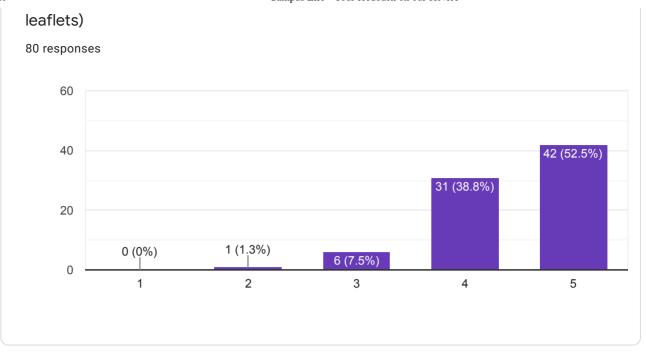

## Campus Life - Your feedback on our service

80 responses

**Publish analytics** 

3. How satisfied are you with the information you have received from a member of staff (email/phone/face to face) or other sources (website,