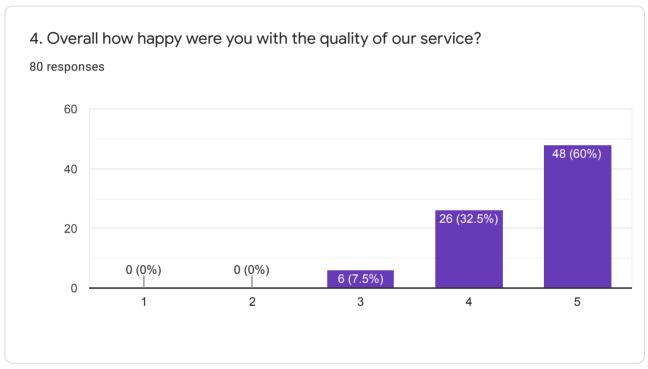

## Campus Life - Your feedback on our service

80 responses

**Publish analytics** 





3. How satisfied are you with the information you have received from a member of staff (email/phone/face to face) or other sources (website,









## Comments

20 responses

Quickly printed off new student ID for me at campus life desk and was very nice.

Plenty of room to study despite graduation

Please improve the website thank you

Some services have a long wait to see a person face to face such as careers service.

Very easy to use and helpful

Some systems like the attendance do not seem convenient especially when you lose your cards often (you shouldn't but some of us do) Paying £15 all the time to replace is not fun, old cards should at least be re-activatable when you find the again.

Excellent as always

The procedure of registration took long. They must give more attention to international students.

This content is neither created nor endorsed by Google. Report Abuse - Terms of Service - Privacy Policy

Google Forms