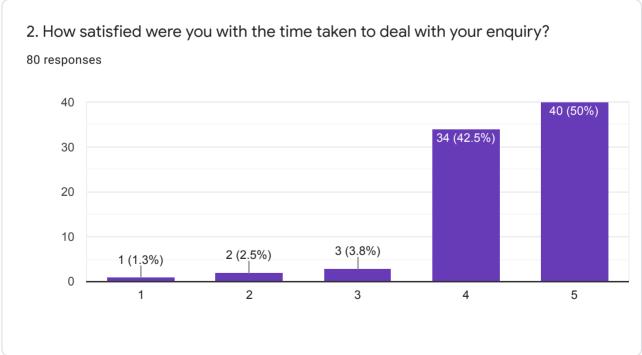

## Campus Life - Your feedback on our service

80 responses

**Publish analytics** 





3. How satisfied are you with the information you have received from a member of staff (email/phone/face to face) or other sources (website,









## Comments

20 responses

Quickly printed off new student ID for me at campus life desk and was very nice.

Plenty of room to study despite graduation

Please improve the website thank you

Some services have a long wait to see a person face to face such as careers service.

Very easy to use and helpful

Some systems like the attendance do not seem convenient especially when you lose your cards often (you shouldn't but some of us do) Paying £15 all the time to replace is not fun, old cards should at least be re-activatable when you find the again.

Excellent as always

The procedure of registration took long. They must give more attention